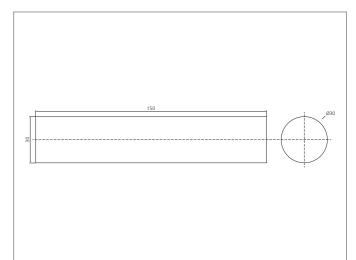

| TECHNICAL INFORMATION (typ.) |                                             |
|------------------------------|---------------------------------------------|
| Operating principle          | Test rod                                    |
| Size                         | 150 mm (Length/area)<br>Ø 30 mm (Diameter)  |
| For                          | Safety light curtains with 30 mm resolution |
| Material                     | Aluminium, matte surface (Test rod)         |